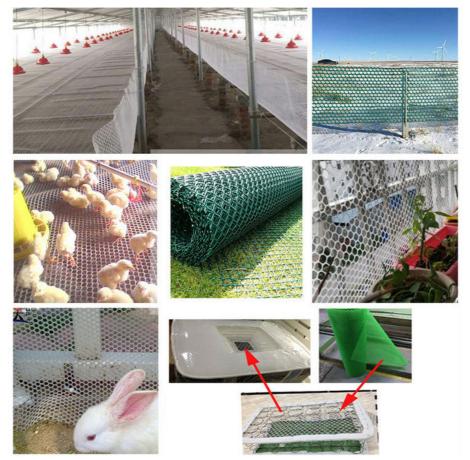

# Safe Germicidal White Perforated Sheet Plastic Chicken Net Food Grade

#### Food grade safe germicidal white perforated plastic sheet Chicken Net

High quality raw materials , Adopt new materials, low carbon technology , durable. Uniform Mesh Thick & Strong

Diamond design for easy cutting and easy card positioning.

Mainly used in oil, chemical industry, aquatic breed, back cushion of car, shermons mattress, air conditioner mesh, and road bed mesh, etc.

Packaging and protection: can be used to package and protect fruits, vegetables and other items to prevent damage and maintain ventilation.

Plastic flat mesh is widely used in agriculture, horticulture, construction, packaging and industry. For example, in the field of agriculture, it can be used for fruit and vegetable packaging, greenhouse shading, fruit tree support and fixation. In the construction and industrial fields, it can be used to screen particles, as a tuyere cover, protective guardrail and so on. In addition, plastic flat nets can also be used for home decoration, pet