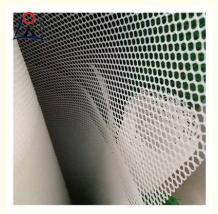

#### **Product Description**

A Plastic flat net, also known as a plastic flat mesh or a plastic flat mesh, is a mesh product made of plastic. It is usually made of plastic materials such as high-density polyethylene (HDPE) or polypropylene (PP) and has a flat mesh structure.

Plastic flat mesh usually has the following characteristics and uses:

Flat mesh structure: The plastic flat mesh consists of a flat, grid-like structure with square or rectangular mesh.

Light and durable: plastic flat mesh is relatively light, while having good corrosion resistance and durability.

Ventilation and light transmission: The mesh structure allows air and light to pass through freely, suitable for ventilation and shading applications. Separation and screening: Plastic flat mesh can be used to separate and screen granular material, such as particle screening and particle grading.