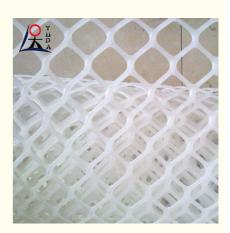

# Safe Germicidal White Perforated Sheet Plastic Chicken Net Food Grade

#### Food grade safe germicidal white perforated plastic sheet Chicken Net

#### **Product Description**

A Plastic flat net, also known as a plastic flat mesh or a plastic flat mesh, is a mesh product made of plastic. It is usually made of plastic materials such as high-density polyethylene (HDPE) or polypropylene (PP) and has a flat mesh structure.

Plastic flat mesh usually has the following characteristics and uses:

Flat mesh structure: The plastic flat mesh consists of a flat, grid-like structure with square or rectangular mesh.

Light and durable: plastic flat mesh is relatively light, while having good corrosion resistance and durability.