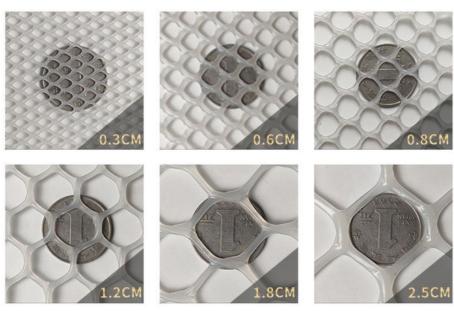

### **Product Specification**

Product Name: Plastic Net

Keys Words: White Perforated Plastic Sheet

Color: Black, White, Green, Orange, Red Or

Customized

Material: HDPE

• Hole Shape: Diamon, Square, Hexagonal Etc.

• Size: Customized Size

• Thickness: 0.8MM - 8MM Or Custom

• Occasion: Camping, Party

• Highlight: White plastic chicken net,

Perforated plastic chicken net, Food Grade plastic chicken net

| Specifications       |                                                 |                                                                            |
|----------------------|-------------------------------------------------|----------------------------------------------------------------------------|
| Plate thickness (mm) | Roll diameter(cm)                               | Weight per roll(kg)                                                        |
| 1                    | 20                                              | 30                                                                         |
| 1                    | 20                                              | 30                                                                         |
| 1                    | 20                                              | 30                                                                         |
| 1                    | 35                                              | 40                                                                         |
| 1.2                  | 30                                              | 35                                                                         |
| 2                    | 30                                              | 40                                                                         |
| 2.5                  | 45                                              | 50                                                                         |
| 1.5                  | 50                                              | 55                                                                         |
| 3                    | 50                                              | 25                                                                         |
| 4.5                  | 50                                              | 85                                                                         |
|                      | 1<br>1<br>1<br>1<br>1<br>1.2<br>2<br>2.5<br>1.5 | 1 20<br>1 20<br>1 20<br>1 20<br>1 35<br>1.2 30<br>2 30<br>2.5 45<br>1.5 50 |