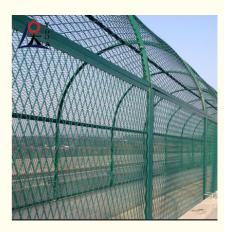

#### 0.5-2m Width Diamond Expanded Metal Screen Expandable Wire Mesh

The mesh structure of the expanded metal mesh makes it excellently permeable and breathable. It allows air, light and sound to pass freely while maintaining a certain physical barrier to meet the needs of different application scenarios.

Expanded Metal Mesh is formed in an expanding press. The basic metal is simultaneously slit and cold-formed, which expands the slits into diamond shaped openings of uniform size and regularity. Expanded metal mesh is a form of metal stock made by shearing a metal plate in a press, so that the metal stretches, leaving diamond-shaped voids surrounded by interlinked bars of the metal. The most common method of manufacture is to simultaneously slit and stretch the material with one motion.