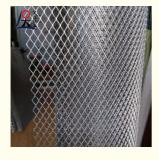

#### 0.5-2m Width Diamond Expanded Metal Screen Expandable Wire Mesh

The mesh structure of the expanded metal mesh makes it excellently permeable and breathable. It allows air, light and sound to pass freely while maintaining a certain physical barrier to meet the needs of different application scenarios.

Expanded Metal Mesh is formed in an expanding press. The basic metal is simultaneously slit and cold-formed, which expands the slits into diamond shaped openings of uniform size and regularity. Expanded metal mesh is a form of metal stock made by shearing a metal plate in a press, so that the metal stretches, leaving diamond-shaped voids surrounded by interlinked bars of the metal. The most common method of manufacture is to simultaneously slit and stretch the material with one motion.