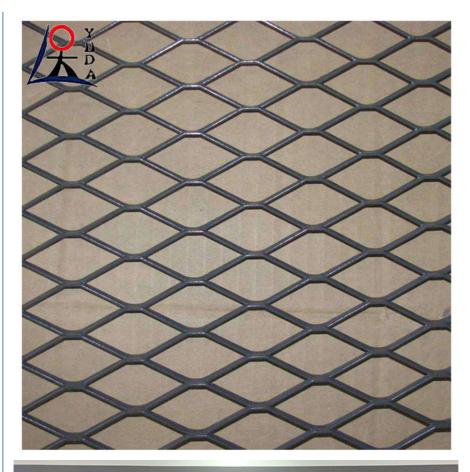

## **Product Specification**

• Product Name: Expanded Metal Mesh

. Key Words: For Permeability And Breathability Material: Low Carbon Steel /stainless Steel / Aluminum/copper Etc.

. Hole Shape: Diamond Hole, Hexagonal, Etc,

• Thickness: 0.1 - 8mm Or Custom

Length: 1-50m/roll, Customers' Requirement Width: 0.5-2m, Customers' Requirement

• Wire Diameter: Requirement

• Highlight: Permeability expanded metal screen,

Breathability expanded metal screen,

Expanded Metal Mesh is formed in an expanding press. The basic metal is simultaneously slit and cold-formed, which expands the slits into diamond shaped openings of uniform size and regularity. Expanded metal mesh is a form of metal stock made by shearing a metal plate in a press, so that the metal stretches, leaving diamond-shaped voids surrounded by interlinked bars of the metal. The most common method of manufacture is to simultaneously slit and stretch the material with one motion.