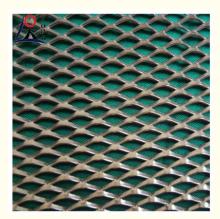

#### 0.5-2m Width Diamond Expanded Metal Screen Expandable Wire Mesh

The mesh structure of the expanded metal mesh makes it excellently permeable and breathable. It allows air, light and sound to pass freely while maintaining a certain physical barrier to meet the needs of different application scenarios.

Expanded Metal Mesh is formed in an expanding press. The basic metal is simultaneously slit and cold-formed, which expands the slits into diamond shaped openings of uniform size and regularity. Expanded metal mesh is a form of metal stock made by shearing a metal plate in a press, so that the metal stretches, leaving diamond-shaped voids surrounded by interlinked bars of the metal. The most common method of manufacture is to simultaneously slit and stretch the material with one motion.