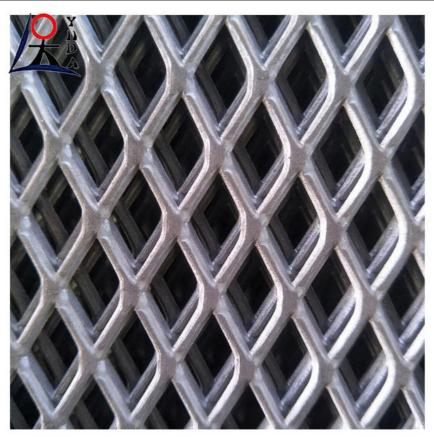

## **Product Specification**

• Product Name: Expanded Metal Mesh

. Key Words: For Permeability And Breathability Material: Low Carbon Steel /stainless Steel / Aluminum/copper Etc.

. Hole Shape: Diamond Hole, Hexagonal, Etc,

• Thickness: 0.1 - 8mm Or Custom

Length: 1-50m/roll, Customers' Requirement Width: 0.5-2m, Customers' Requirement

• Wire Diameter: Requirement

• Highlight: Permeability expanded metal screen,

Breathability expanded metal screen,

Expanded Metal Mesh is formed in an expanding press. The basic metal is simultaneously slit and cold-formed, which expands the slits into diamond shaped openings of uniform size and regularity. Expanded metal mesh is a form of metal stock made by shearing a metal plate in a press, so that the metal stretches, leaving diamond-shaped voids surrounded by interlinked bars of the metal. The most common method of manufacture is to simultaneously slit and stretch the material with one motion.