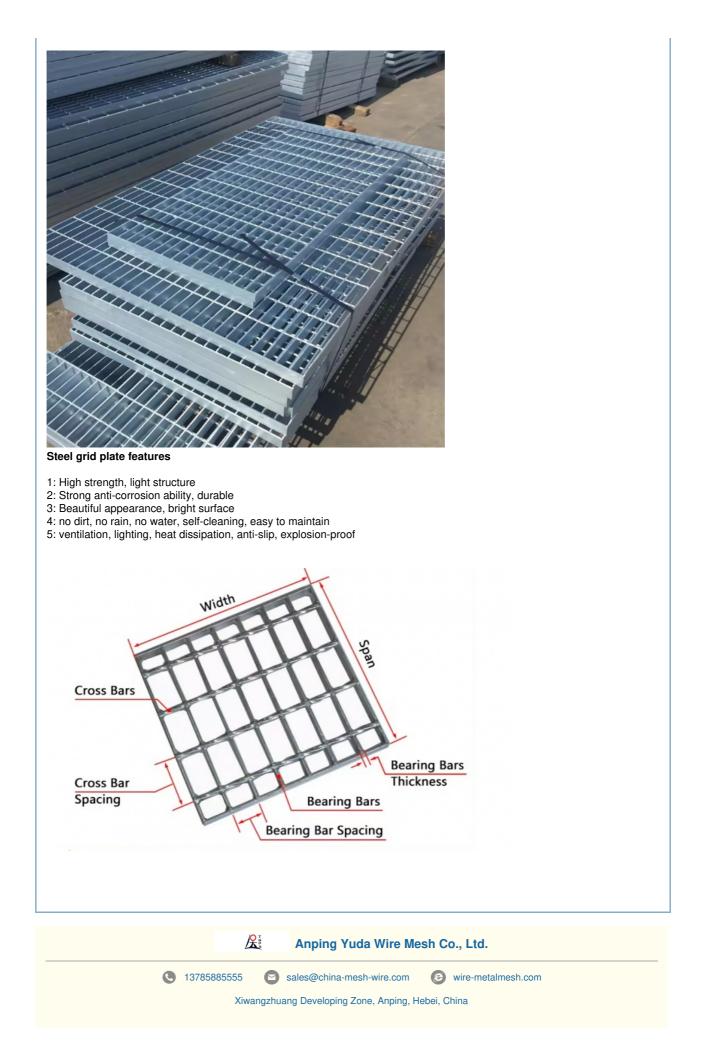

#### Steel grating

Steel grating is a kind of grid structure plate made of steel. It consists of horizontal and vertical interwoven steel bars or steel bars, forming a surface that is strong and has open holes.

#### Steel grid specifications

- \* Bearing bar size: 1" x 1/8" to 2-1/2" x 3/16" with 1/4" increments;
- \* Bearing bar spacing (center-to-center): 1-3/16", 15/16", 11/16" and 7/16";
- \* Cross bar spacing (center-to-center): 4" or 2".\* Bearing bar size: 1" x 1/8" to 2-1/2" x 3/16" with 1/4" increments;
- \* Bearing bar spacing (center-to-center): 1-3/16", 15/16", 11/16" and 7/16";
- \* Cross bar spacing (center-to-center): 4" or 2".