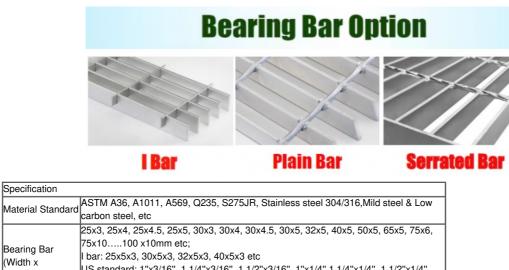

### More Images

Our Product Introduction

30\*5mm Steel Grid Plate Drainage Covers Anti-Slip Serrated Walkway

| (Width x<br>Thickness)     | US standard: 1"x3/16", 1 1/4"x3/16", 1 1/2"x3/16", 1"x1/4",1 1/4"x1/4", 1 1/2"x1/4",<br>1"x1/8", 1 1/4"x1/8", 1<br>1/2"x1/8" etc                                                                                                                     |
|----------------------------|------------------------------------------------------------------------------------------------------------------------------------------------------------------------------------------------------------------------------------------------------|
| Bearing Bar Pitch          | 12.5, 15, 20, 23.85, 25, 30, 30.16, 30.3,32.5, 34.3, 35, 38.1, 40, 41.25, 60, 80mm etc. US standard: 19-w-4, 15-w-4, 11-w-4, 19-w-2, 15-w-2 etc.                                                                                                     |
| Twisted Cross<br>Bar Pitch | 38.1, 50, 60, 76, 80, 100, 101.6, 120mm, 2" & 4" etc                                                                                                                                                                                                 |
| Surface<br>Treatment       | Untreated(black), Hot-dipped galvanized, Powder coated, Electroplate, Painting or as per customers' requirement.                                                                                                                                     |
| Grating Style              | Plain / Smooth, Serrated / Teeth, I bar, Serrated I bar                                                                                                                                                                                              |
| Packing                    | <ol> <li>Bandage and Paperboard: Generally applies to neat steel plate;</li> <li>Screw Locking Method: Use 4 screw rods through the aperture of the steel grid, for<br/>high strength;</li> <li>Steel Pallet: Traditional export packing.</li> </ol> |

#### Steel grid specifications

- \* Bearing bar size: 1" x 1/8" to 2-1/2" x 3/16" with 1/4" increments;
- \* Bearing bar spacing (center-to-center): 1-3/16", 15/16", 11/16" and 7/16";
- \* Cross bar spacing (center-to-center): 4" or 2".\* Bearing bar size: 1" x 1/8" to 2-1/2" x 3/16" with 1/4" increments;
- \* Bearing bar spacing (center-to-center): 1-3/16", 15/16", 11/16" and 7/16";
- \* Cross bar spacing (center-to-center): 4" or 2".