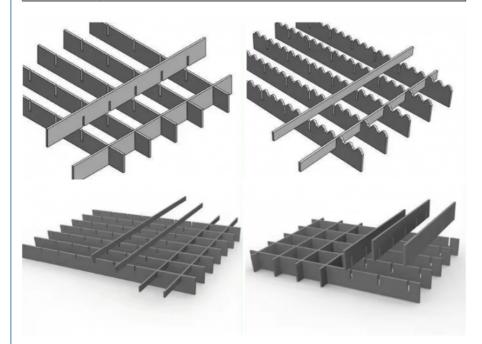

### More Images

Our Product Introduction

30\*5mm Steel Grid Plate Drainage Covers Anti-Slip Serrated Walkway

| (Width x<br>Thickness)     | US standard: 1"x3/16", 1 1/4"x3/16", 1 1/2"x3/16", 1"x1/4",1 1/4"x1/4", 1 1/2"x1/4",<br>1"x1/8", 1 1/4"x1/8", 1<br>1/2"x1/8" etc                                                                                                                     |
|----------------------------|------------------------------------------------------------------------------------------------------------------------------------------------------------------------------------------------------------------------------------------------------|
| Bearing Bar Pitch          | 12.5, 15, 20, 23.85, 25, 30, 30.16, 30.3,32.5, 34.3, 35, 38.1, 40, 41.25, 60, 80mm etc. US standard: 19-w-4, 15-w-4, 11-w-4, 19-w-2, 15-w-2 etc.                                                                                                     |
| Twisted Cross<br>Bar Pitch | 38.1, 50, 60, 76, 80, 100, 101.6, 120mm, 2" & 4" etc                                                                                                                                                                                                 |
| Surface<br>Treatment       | Untreated(black), Hot-dipped galvanized, Powder coated, Electroplate, Painting or as per customers' requirement.                                                                                                                                     |
| Grating Style              | Plain / Smooth, Serrated / Teeth, I bar, Serrated I bar                                                                                                                                                                                              |
| Packing                    | <ol> <li>Bandage and Paperboard: Generally applies to neat steel plate;</li> <li>Screw Locking Method: Use 4 screw rods through the aperture of the steel grid, for<br/>high strength;</li> <li>Steel Pallet: Traditional export packing.</li> </ol> |

#### Steel grating

Steel grating is a kind of grid structure plate made of steel. It consists of horizontal and vertical interwoven steel bars or steel bars, forming a surface that is strong and has open holes.