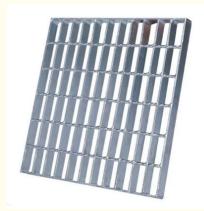

# 30\*5mm Steel Grid Plate Drainage Covers Anti Slip Serrated Steel Walkway Grating

Steel Grating

30\*5mm Steel Grid Plate, 30\*5mm Steel Walkway Grating, Serrated Steel Walkway Grating