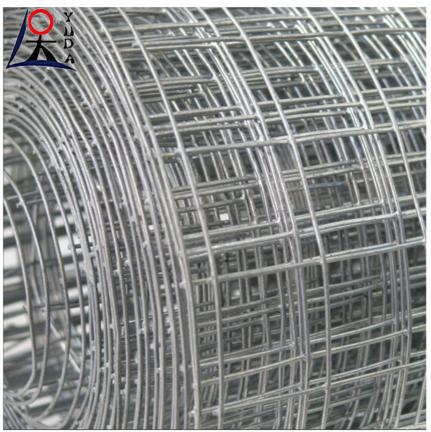

# Galvanized / PVC Coated / Stainless Steel Welded Wire Mesh **Fence**

## **Product Specification**

• Product Name: Welded Wire Mesh

• Key Words: Galvanized / PVC Coated / Stainless Steel

. Hole Shape: Square, Rectangle Wire Diameter: 2.0-4.0mm Or Custom . Hole Size: **Customer Request** • Surface Treatment: Galvanized/pvc Coated

 Characteristics: Corrosion-resisting And Oxidation-resisting. Welding Type: Galvanized Before Welding, Galvanized After

Welding

• Highlight: galvanized Welded Wire Mesh,

galvanized steel welded wire mesh,