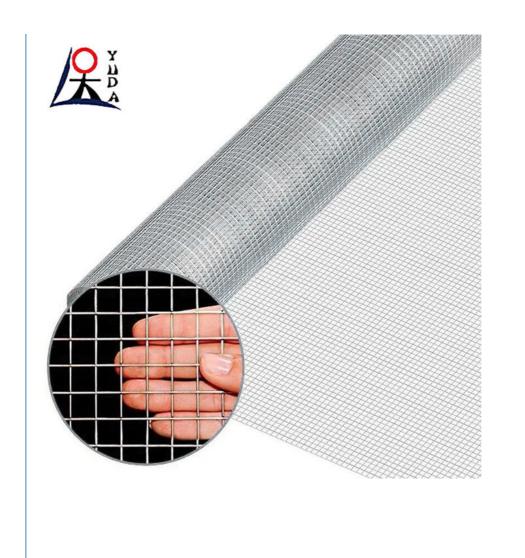

# Galvanized / PVC Coated / Stainless Steel Welded Wire Mesh **Fence**

## **Product Specification**

• Product Name: Welded Wire Mesh

• Key Words: Galvanized / PVC Coated / Stainless Steel

. Hole Shape: Square, Rectangle Wire Diameter: 2.0-4.0mm Or Custom . Hole Size: **Customer Request** • Surface Treatment: Galvanized/pvc Coated

 Characteristics: Corrosion-resisting And Oxidation-resisting. Welding Type: Galvanized Before Welding, Galvanized After

Welding

• Highlight: galvanized Welded Wire Mesh,

galvanized steel welded wire mesh,