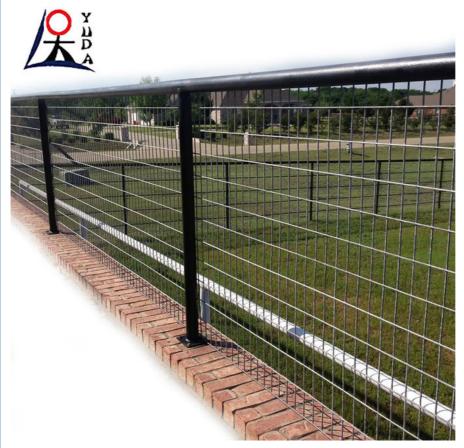

# Galvanized / PVC Coated / Stainless Steel Welded Wire Mesh **Fence**

#### Galvanized / PVC Coated / Stainless Steel Welded Wire Mesh Fence

**Galvanised:** Galvanising is the anti-corrosion treatment of steel by covering it with a layer of zinc. Galvanising effectively prevents steel from coming into contact with external oxygen, water and other corrosive substances, extending the life of the fence. Galvanised fences are corrosion and weather resistant and are suitable for outdoor environments.

#### Welded Wire Mesh Applications and usage:

- 1. Fences and gates
- 2. Architectural uses
- 3. Architectural Wire Mesh for Green Building Design
- 4. Infill panels for railings and divider walls
- 5. Animal control cages
- 6. Screens for doors and windows
- 7. Machine guards
- 8. Shelving and partitions
- 9. Behind-the-scenes use in plumbing, walls and ceilings
- 10. Gardens to keep bugs away from their plants and vegetables