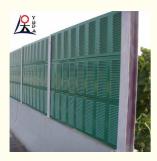

#### Acoustic Noise Fence Barrier Noise Protection Wall Road Sound Barrier

Sound Barrier Fence is mainly used in the construction site, help to prevent noise propagation to the neighborhood and reduce the work area noise.

Standard height: 2,000mm, 2,500mm, 3,000mm and space between poles 1,000mm, 2,000mm and 2,500mm. it is available upon customer request. Steel structure and sound insulation screen consist of the sound barrier. The design already takes fully consideration of express way and subway's wind load, transportation traffic's striking security and all days' chemical proof in the open air