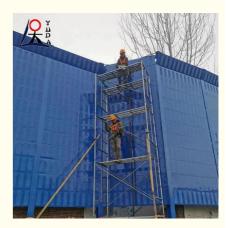

Standard height: 2,000mm, 2,500mm, 3,000mm and space between poles 1,000mm, 2,000mm and 2,500mm. it is available upon customer request. Steel structure and sound insulation screen consist of the sound barrier. The design already takes fully consideration of express way and subway's wind load, transportation traffic's striking security and all days' chemical proof in the open air

### Advantages Sound Noise Barrier System:

Highly absorptive noise barrier system

Easy installation or maintenance replacement

Can be incorporated with other materials

Can be easily relocated

Minimum repair required only damaged panels to be replaced