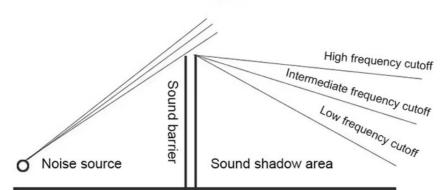

Sound barriers can significantly reduce noise through the scientific combination of sound absorption and insulation materials, as well as reasonable height settings. When sound waves propagate to the sound barrier, they are absorbed and blocked, greatly reducing the impact of noise on the receiving area.