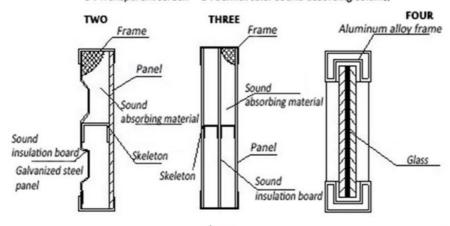

### Advantages Sound Noise Barrier System:

Highly absorptive noise barrier system

Easy installation or maintenance replacement

Can be incorporated with other materials

Can be easily relocated

Minimum repair required only damaged panels to be replaced

Fits standard support post systems

Standard/custom modular sizes

Manufacturing is consistent

Custom panel sizes and shapes

Choice of colours

Framed clear or coloured acrylic

Pre-printed graphics

Using security cables on bridges and slopes are at lower risk

Fire resistant

Maintenance free

Low life cycle costs

Factory applied Anti-graffiti coating