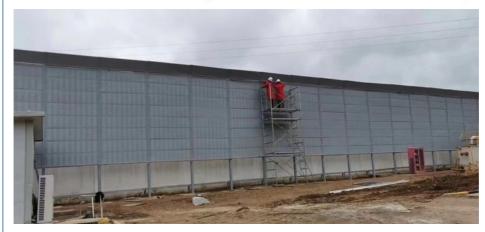

#### Acoustic Noise Fence Barrier Noise Protection Wall Road Sound Barrier

Sound Barrier Fence is mainly used in the construction site, help to prevent noise propagation to the neighborhood and reduce the work area noise.

Based on strict acoustic principle, noise barrier is of high quality and stability and the performance will not degrade because of the changes in the rain or the sun. It's perfect for your construction site noise control.