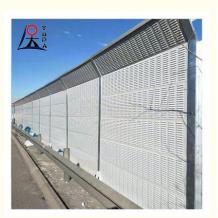

#### Acoustic Noise Fence Barrier Noise Protection Wall Road Sound Barrier

Sound Barrier Fence is mainly used in the construction site, help to prevent noise propagation to the neighborhood and reduce the work area noise.

Standard height: 2,000mm, 2,500mm, 3,000mm and space between poles 1,000mm, 2,000mm and 2,500mm. it is available upon customer request. Steel structure and sound insulation screen consist of the sound barrier. The design already takes fully consideration of express way and subway's wind load, transportation traffic's striking security and all days' chemical proof in the open air