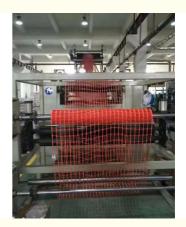

### Plastic warning net

The HDPE plastic plain netting is a food grade plastic raw material(HDPE) which is heated and melted in an extruder, extruded through a screw, and enters an extra-rotary head with a small hole in the surface of the mold. The molten plastic flows through the pores of the die to form two molten filaments. Because the machine head rotates, the two strands of wire are joined together at one point, and then cooled and shaped into a net.