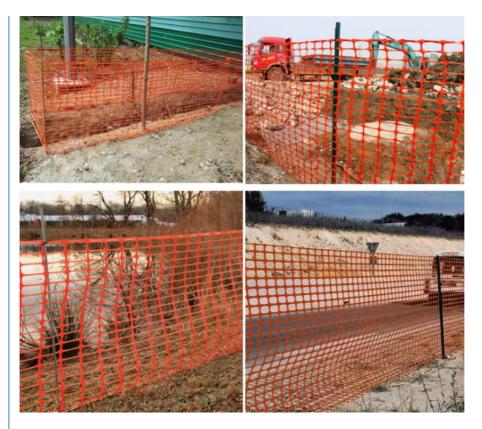

The main function of the warning network is to provide visible signs and warnings in the construction site, construction site, road engineering, sports venues, public places and other places. It can be used in the following situations:

Safety warning: The warning network can identify dangerous areas, construction areas or other places that need to be warned to remind people to pay attention to safety.

Restricted areas: Warning nets can be used to demarcate restricted areas to prevent people or vehicles from entering specific areas, such as construction sites or enclosed areas.

Guidance: Warning nets can be used to guide people to follow a specific path to avoid entering dangerous areas or impeding the construction process.