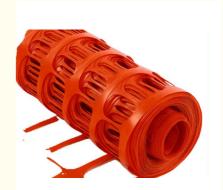

## More Images

### Road Safety Fence Plastic Barrier Fence/Snow Mesh Fence/Safety Warning Mesh

### Plastic warning net

The HDPE plastic plain netting is a food grade plastic raw material(HDPE) which is heated and melted in an extruder, extruded through a screw, and enters an extra-rotary head with a small hole in the surface of the mold. The molten plastic flows through the pores of the die to form two molten filaments. Because the machine head rotates, the two strands of wire are joined together at one point, and then cooled and shaped into a net.