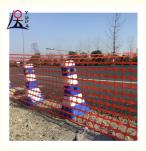

The main function of the warning network is to provide visible signs and warnings in the construction site, construction site, road engineering, sports venues, public places and other places. It can be used in the following situations:

Safety warning: The warning network can identify dangerous areas, construction areas or other places that need to be warned to remind people to pay attention to safety.

Restricted areas: Warning nets can be used to demarcate restricted areas to prevent people or vehicles from entering specific areas, such as construction sites or enclosed areas.

Guidance: Warning nets can be used to guide people to follow a specific path to avoid entering dangerous areas or impeding the construction process.