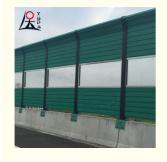

#### Highway Road / School Sound Barrier Panel Sound Fence Wall Metal Sheet

Road Noise Barrier is a specially designed acoustic barrier that stands between a noise source and a sound receiving point. It is mainly designed for a specific sound source and a specific protected location (or area), and is mainly used for sound insulation and noise reduction of highways, highways, elevated composite roads, and other noise sources.

**Significant noise reduction effect:** The sound barrier on highways can effectively block and absorb the noise generated by vehicles while driving, significantly reducing the interference of noise on residents and the environment on both sides of the road. This helps to improve the quality of life for residents, while also protecting the tranquility of the surrounding environment.