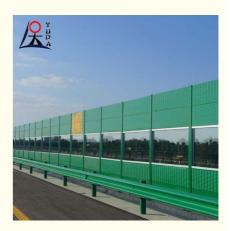

#### Highway Road / School Sound Barrier Panel Sound Fence Wall Metal Sheet

Road Noise Barrier is a specially designed acoustic barrier that stands between a noise source and a sound receiving point. It is mainly designed for a specific sound source and a specific protected location (or area), and is mainly used for sound insulation and noise reduction of highways, highways, elevated composite roads, and other noise sources.

**Significant noise reduction effect:** The sound barrier on highways can effectively block and absorb the noise generated by vehicles while driving, significantly reducing the interference of noise on residents and the environment on both sides of the road. This helps to improve the quality of life for residents, while also protecting the tranquility of the surrounding environment.