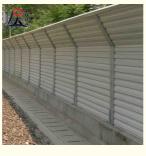

#### Highway Road / School Sound Barrier Panel Sound Fence Wall Metal Sheet

Road Noise Barrier is a specially designed acoustic barrier that stands between a noise source and a sound receiving point. It is mainly designed for a specific sound source and a specific protected location (or area), and is mainly used for sound insulation and noise reduction of highways, highways, elevated composite roads, and other noise sources.

**Significant noise reduction effect:** The sound barrier on highways can effectively block and absorb the noise generated by vehicles while driving, significantly reducing the interference of noise on residents and the environment on both sides of the road. This helps to improve the quality of life for residents, while also protecting the tranquility of the surrounding environment.

**Strong weather resistance:** Highway sound barriers are usually made of materials with strong weather resistance, which can withstand various harsh weather conditions and ensure long-term stable noise reduction effects.

**Structural stability:** The structural design of the sound barrier is stable and has strong wind resistance, ensuring that there will be no deformation, damage or other problems during long-term use.