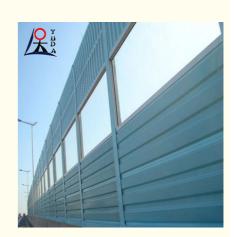

#### Highway Road / School Sound Barrier Panel Sound Fence Wall Metal Sheet

Road Noise Barrier is a specially designed acoustic barrier that stands between a noise source and a sound receiving point. It is mainly designed for a specific sound source and a specific protected location (or area), and is mainly used for sound insulation and noise reduction of highways, highways, elevated composite roads, and other noise sources.

**Significant noise reduction effect:** The sound barrier on highways can effectively block and absorb the noise generated by vehicles while driving, significantly reducing the interference of noise on residents and the environment on both sides of the road. This helps to improve the quality of life for residents, while also protecting the tranquility of the surrounding environment.