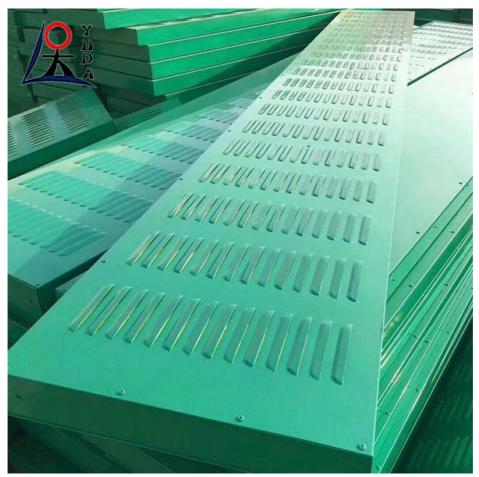

## **Product Specification**

Product Name: Sound Barrier

Key Words: Outdoor Sound BarrierPanel Style: Steel Panel, PC Board

Application: Highway, Railway, Noise Barrier, etc

Panel Thickness: At Your Requst
 Panel Length: 2m~4m Can Custom

• Feature: High Stability, Eco-friendly, Effective Railway

Noise Barrier

• Sheets Thickness: 0.8-1mm, Can Be Customized

Highlight: Highway outdoor sound barrier walls

commercial

, Road outdoor sound barrier walls commercial,

| METAL SHEET      |                              |                              |                        |                             |                 |                     |                       |
|------------------|------------------------------|------------------------------|------------------------|-----------------------------|-----------------|---------------------|-----------------------|
| PANEL<br>HEIGHT  | PANEL<br>LEHGTH              |                              | SHEET<br>THICKNESS     |                             | SHEET THICKNESS |                     | PANEL TYPE            |
| 0.5m<br>1.0m     | 2.0m<br>2.5m<br>3.0m<br>4.0m |                              | 80mm<br>100mm<br>120mm |                             | 1.0-1.5mm       |                     | shutter or perforated |
| PC/PMMA SHEET    |                              |                              |                        |                             |                 |                     |                       |
| PANEL<br>HEIGHT  |                              | HEIGHT                       |                        | SHEET THINCKNESS            |                 | LIGHT TRANSMITTANCE |                       |
| 1.0m<br>1.5m     |                              | 2.0m<br>2.5m<br>3.0m<br>4.0m |                        | 8mm<br>10mm<br>12mm<br>15mm |                 | ≥80%                |                       |
| NOISE BARRIER    |                              |                              |                        |                             |                 |                     |                       |
| TOTAL HEIGHT LE  |                              | LENGTH                       |                        | RW                          |                 | NRC                 |                       |
| 3.0m as standard |                              | 2.0m<br>2.5m<br>3.0m<br>4.0m |                        | ≥35dB                       |                 | ≥0.84               |                       |