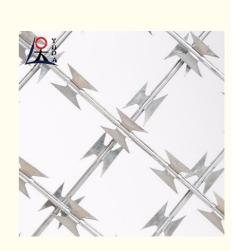

#### **Crossed Razor Wire**

Two pieces of razor wire were bounded together by clips to make it more strength. The spiral intersecting barbed wire presents an intersecting shape after opening with beautiful feature and practicality.