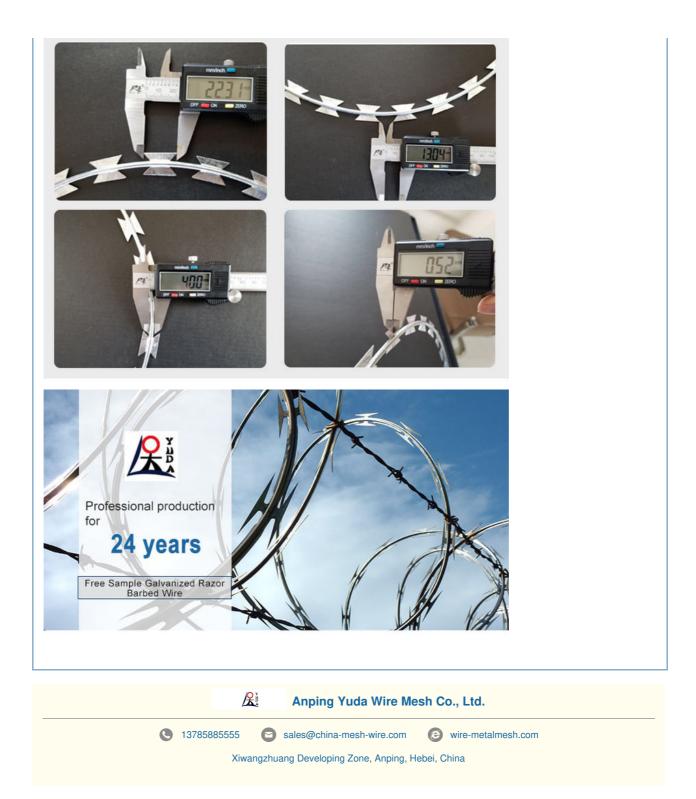

## More Images

**Our Product Introduction** 

## Razor Blade Wire Mesh Roll BTO-22 Security Razor Barbed Wire Mesh

Blade stabbing ropes are widely used in many fields, such as industrial and mining enterprises, garden apartments, border outposts, military fields, prisons, detention centers, government buildings, and other security facilities.