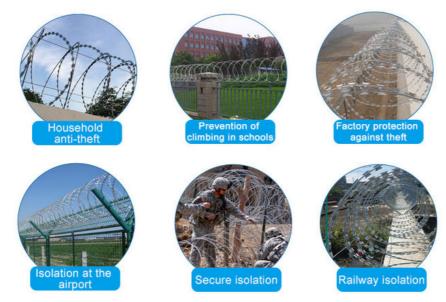

## Razor Blade Wire Mesh Roll BTO-22 Security Razor Barbed Wire Mesh

Blade stabbing ropes are widely used in many fields, such as industrial and mining enterprises, garden apartments, border outposts, military fields, prisons, detention centers, government buildings, and other security facilities.