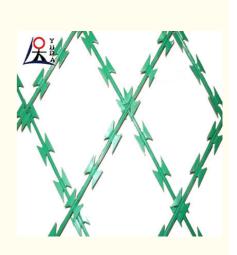

The periphery of the blade stabbing rope is often treated with rust prevention, such as plastic paint coating or spray coating. These treatments not only enhance the ability of rust prevention and corrosion prevention, but also make the blade stabbing rope more durable and can improve the protection time of the wire mesh to a certain extent. In addition, there are multiple colors to choose from for the blade stabbing rope, which can be reasonably matched according to the on-site environment.