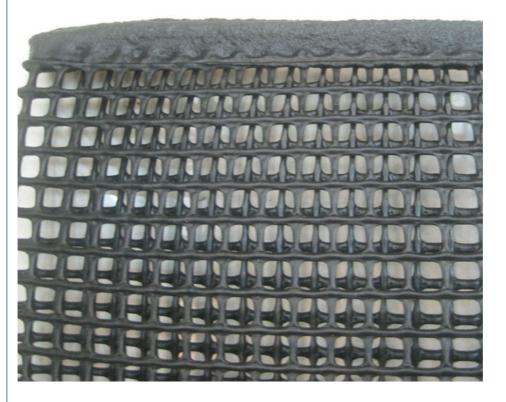

#### PP Uniaxial Biaxial Triaxial Plastic Geogrid For Road Construction

Biaxially stretched PP geogrid is made of high molecular polymer, which is plasticized and extruded into sheets, punched, heated and then stretched longitudinally and transversely.

Biaxially stretched plastic geogrids have great tensile strength in both longitudinal and transverse directions. This structure can provide a more effective chain system for bearing and diffusing forces in soil, suitable for large-scale permanent bearing foundation reinforcement.

Polyester geogrid is a new kind of earthwork base material; which is used to strength the road surface and roadbed. Composing of high-strength polyester yarns, coatedd with an inorganic sizing agent.

1. High Tensile Strength: PP biaxial geogrid is manufactured using a unique extrusion process that ensures high tensile strength in both longitudinal and transverse directions. This allows it to effectively distribute loads and provide stability to the soil.