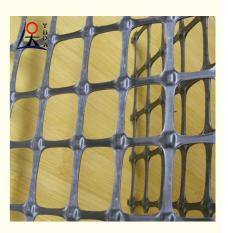

#### PP Uniaxial Biaxial Triaxial Plastic Geogrid For Road Construction

Biaxially stretched PP geogrid is made of high molecular polymer, which is plasticized and extruded into sheets, punched, heated and then stretched longitudinally and transversely.

Biaxially stretched plastic geogrids have great tensile strength in both longitudinal and transverse directions. This structure can provide a more effective chain system for bearing and diffusing forces in soil, suitable for large-scale permanent bearing foundation reinforcement.

Polyester geogrid is a new kind of earthwork base material; which is used to strength the road surface and roadbed. Composing of high-strength polyester yarns, coatedd with an inorganic sizing agent.

1. High Tensile Strength: PP biaxial geogrid is manufactured using a unique extrusion process that ensures high tensile strength in both longitudinal and transverse directions. This allows it to effectively distribute loads and provide stability to the soil.