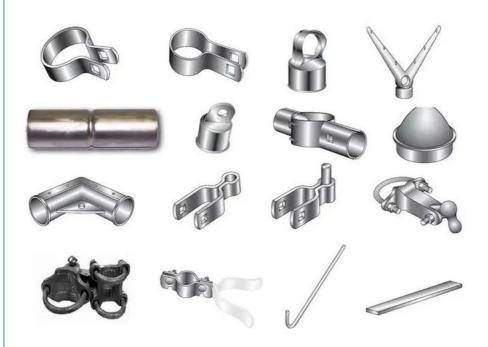

#### Galvanized Chain Link Fence Prices Galvanized Diamond Hole Cyclone Wire Mesh

Chain link fencing, also known by some as cyclone fence, diamond mesh fence. Our fences are available in different styles, heights & colors, can be custom-made according to client's request. The fences come with posts, gates and all necessary fittings.