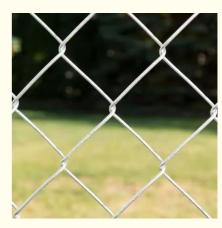

#### Galvanized Chain Link Fence Prices Galvanized Diamond Hole Cyclone Wire Mesh

Chain link fencing, also known by some as cyclone fence, diamond mesh fence. Our fences are available in different styles, heights & colors, can be custom-made according to client's request. The fences come with posts, gates and all necessary fittings.

It is available with:

Galvanized or PVC coated — standard mesh or micromesh.

Barbed wire and razor wire for added security protection.

Anti-climb and anti-cut features for higher security.

Suitable for many occasions, like backyard, children's playgrounds, sport fields, recreational grounds.