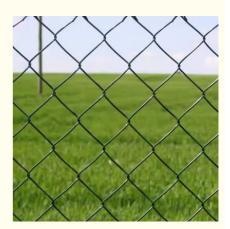

#### Galvanized Chain Link Fence Prices Galvanized Diamond Hole Cyclone Wire Mesh

Chain link fencing, also known by some as cyclone fence, diamond mesh fence. Our fences are available in different styles, heights & colors, can be custom-made according to client's request. The fences come with posts, gates and all necessary fittings.

It is available with:

Galvanized or PVC coated — standard mesh or micromesh.

Barbed wire and razor wire for added security protection.

Anti-climb and anti-cut features for higher security.

Suitable for many occasions, like backyard, children's playgrounds, sport fields, recreational grounds.