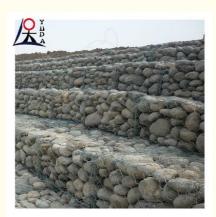

#### Hexagonal Woven Gabion Box For River Flood Control And Reinforcement

The Gabions Are Made Of High Corrosion Resistant, High Strength, Ductile Low Carbon Steel Wire Or PVC Coated Steel Wire Woven Together Using Machinery.

Gabion Wires Box Are Made Of Heavy Galvanized Wire / ZnAl (Golfan) Coated Wire / PVC Or PE Coated Wires, The Mesh Shape Is Hexagonal Style. The Gabion Basket Are Used Widely In Slope Protection, Foundation Pit Supporting, Mountain Rock Holding, River And Dams Scour Protection.