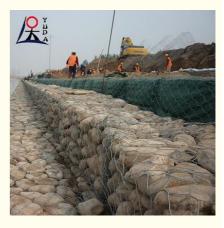

Gabion Wires Box Are Made Of Heavy Galvanized Wire / ZnAl (Golfan) Coated Wire / PVC Or PE Coated Wires, The Mesh Shape Is Hexagonal Style. The Gabion Basket Are Used Widely In Slope Protection, Foundation Pit Supporting, Mountain Rock Holding, River And Dams Scour Protection.