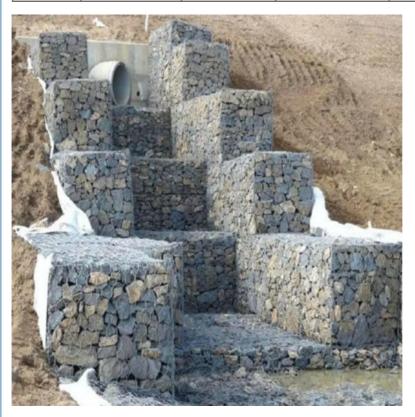

Gabion Wires Box Are Made Of Heavy Galvanized Wire / ZnAl (Golfan) Coated Wire / PVC Or PE Coated Wires, The Mesh Shape Is Hexagonal Style. The Gabion Basket Are Used Widely In Slope Protection, Foundation Pit Supporting, Mountain Rock Holding, River And Dams Scour Protection.