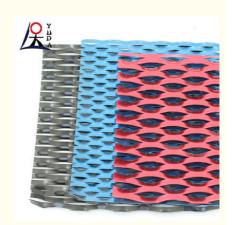

## Transparency and self-cleaning ability

The mesh holes are evenly distributed, with ventilation, light transmission, and air permeability characteristics, which can reduce wind resistance (such as reducing the load of typhoons on scaffolding with external scaffolding). At the same time, rainwater can be quickly discharged through the mesh holes during rain, making it less likely to accumulate water and reducing dirt accumulation.

Application scenarios: Building exterior wall protective nets, balcony fences, greenhouse ventilation nets, etc.

| Thickness | SWD  | LWD  | Wire stems width | Width | Length | Weight  |
|-----------|------|------|------------------|-------|--------|---------|
| (mm)      | (mm) | (mm) | (mm)             | (m)   | (m)    | (kg/m2) |
| 0.5       | 2.5  | 4.5  | 0.5              | 0.5   | 1      | 1.8     |
| 0.5       | 10   | 25   | 0.5              | 0.6   | 2      | 0.73    |
| 0.6       | 10   | 25   | 1                | 0.6   | 2      | 1       |
| 0.8       | 10   | 25   | 1                | 0.6   | 2      | 1.25    |