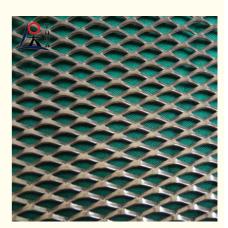

#### **Expand Metal Wire Mesh Expanding Fence Screen Net Expanded Steel Mesh**

The metal plate first undergoes punching process to punch specific shapes and sizes of holes on the plate. Then, through stretching process, the punched plate is stretched to change the shape of the holes and form a mesh structure. At the same time, the metal wire stems also become stronger during the stretching process. Finally, they are cut according to the needs to obtain steel plate mesh of different sizes.

#### Excellent anti slip and safety performance

The diamond shaped mesh overlaps vertically, forming a concave convex surface similar to a "fish scale", with a high friction coefficient, which can provide good anti slip effect even in humid and oily environments.

Typical applications: stair treads, oil tanker foot nets, workshop anti slip floors, etc