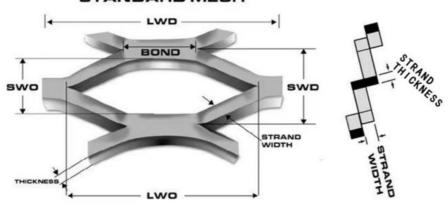

#### STANDARD MESH

SWD: Short Way of Diamond SWO: Short Way of Opening LWD: Long Way of Diamond LWO: Long Way of Opening