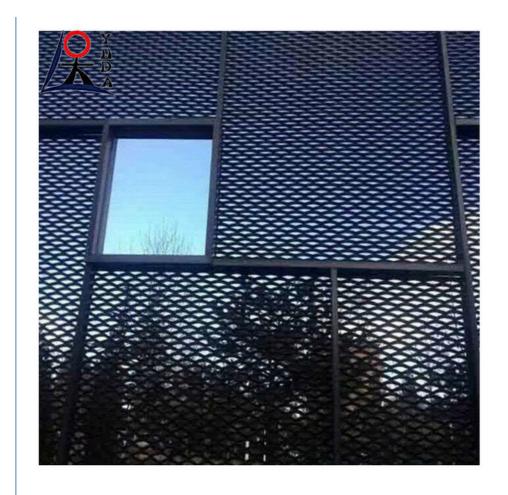

## Transparency and self-cleaning ability

The mesh holes are evenly distributed, with ventilation, light transmission, and air permeability characteristics, which can reduce wind resistance (such as reducing the load of typhoons on scaffolding with external scaffolding). At the same time, rainwater can be quickly discharged through the mesh holes during rain, making it less likely to accumulate water and reducing dirt accumulation.

Application scenarios: Building exterior wall protective nets, balcony fences, greenhouse ventilation nets, etc.

| Thickness | SWD  | LWD  | Wire stems width | Width | Length | Weight  |
|-----------|------|------|------------------|-------|--------|---------|
| (mm)      | (mm) | (mm) | (mm)             | (m)   | (m)    | (kg/m2) |
| 0.5       | 2.5  | 4.5  | 0.5              | 0.5   | 1      | 1.8     |
| 0.5       | 10   | 25   | 0.5              | 0.6   | 2      | 0.73    |
| 0.6       | 10   | 25   | 1                | 0.6   | 2      | 1       |
| 0.8       | 10   | 25   | 1                | 0.6   | 2      | 1.25    |