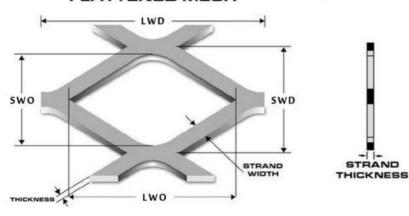

#### STANDARD MESH

SWD: Short Way of Diamond SWO: Short Way of Opening LWD: Long Way of Diamond LWO: Long Way of Opening

### FLATTENED MESH

**Anping Yuda Wire Mesh Co., Ltd.** 

13785885555

sales@china-mesh-wire.com

wire-metalmesh.com

Xiwangzhuang Developing Zone, Anping, Hebei, China