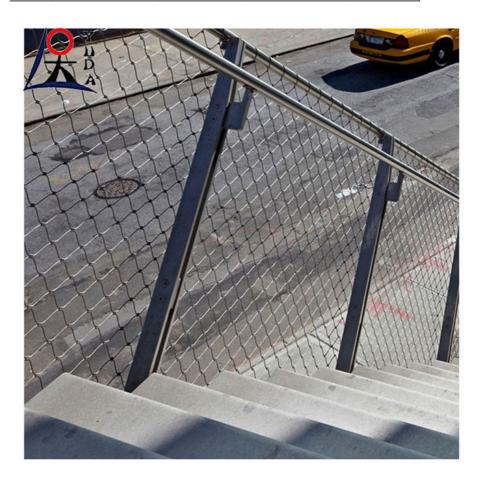

As a high-altitude anti falling object net, bridge fence, staircase handrail, etc., it can effectively prevent the occurrence of highaltitude falling object accidents, protect the safety of personnel and vehicles, and is widely used in high-risk areas such as old buildings and construction sites.