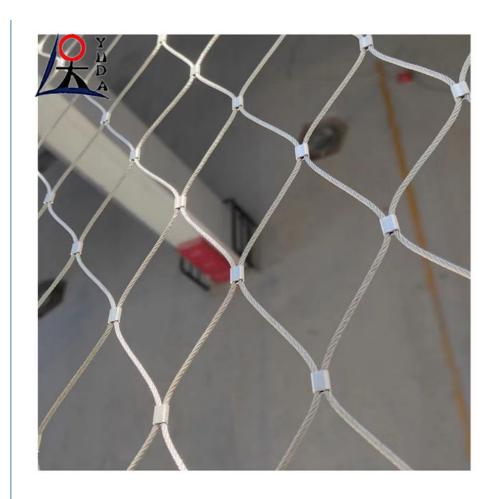

#### Stainless Steel Wire Rope Mesh Security Protection Cable Rope Fence

stainless steel wire rope net is woven from high-quality stainless steel wire, with a sturdy overall structure that can withstand large external forces, is not easily deformed or damaged, and has a long service life