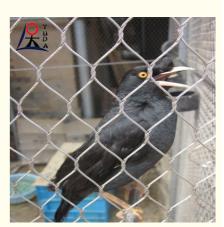

Stainless steel wire rope net for protective engineering is suitable for animal cages, bird nets, animal fences, garden decoration and construction renovation, etc. It can provide a safe and comfortable living environment for animals without affecting the viewing experience of tourists, and can also coordinate with natural landscapes.