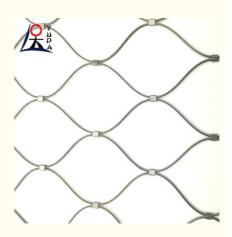

#### Stainless Steel Wire Rope Mesh Security Protection Cable Rope Fence

stainless steel wire rope net is woven from high-quality stainless steel wire, with a sturdy overall structure that can withstand large external forces, is not easily deformed or damaged, and has a long service life

Can be used for building facades, partitions, ceilings, sunshades, balconies and corridors, column decorations, etc., adding a modern and artistic atmosphere to buildings, while also having certain protective functions