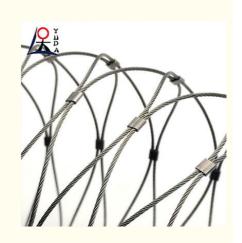

#### knitting process

Hand woven: Hand woven stainless steel wire rope mesh has higher flexibility and precision, and can be customized according to customers' special requirements to weave various complex patterns and structures. The mesh holes are uniform, and the overall beauty is high, but the production efficiency is relatively low and the cost is also high.

Closed mouth weaving: This weaving method forms a rope net structure that is more sturdy, has good sealing properties, and can effectively prevent objects from falling or passing through the mesh. It is commonly used in situations with high safety requirements, such as high-altitude protection and animal fences.

Open buckle weaving: The stainless steel wire rope net woven with open buckle weaving is easy to install and disassemble, and can be flexibly combined and expanded according to needs. It also has good flexibility and breathability, suitable for scenes that require frequent adjustment or movement, such as building decoration, sports facilities, etc.