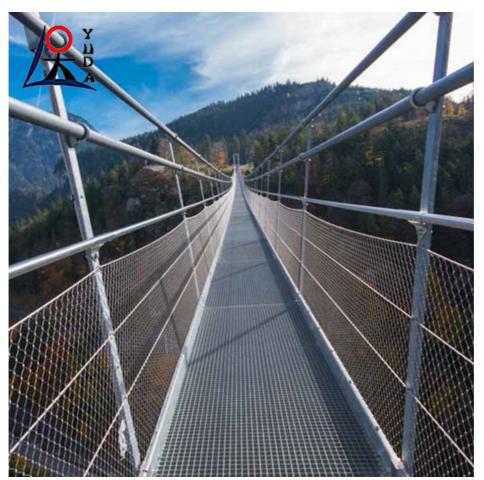

Open buckle weaving: The stainless steel wire rope net woven with open buckle weaving is easy to install and disassemble, and can be flexibly combined and expanded according to needs. It also has good flexibility and breathability, suitable for scenes that require frequent adjustment or movement, such as building decoration, sports facilities, etc.

It can effectively prevent personnel and objects from falling or falling, ensuring personal and property safety. The installation process is simple and convenient, without the need for complex tools and equipment, greatly reducing installation time and cost. It can also be cut and spliced on-site according to actual needs, adapting to different size and shape requirements.