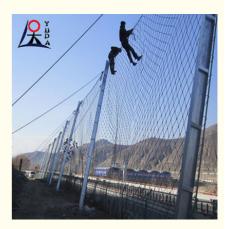

Closed mouth weaving: This weaving method forms a rope net structure that is more sturdy, has good sealing properties, and can effectively prevent objects from falling or passing through the mesh. It is commonly used in situations with high safety requirements, such as high-altitude protection and animal fences.

It can effectively prevent personnel and objects from falling or falling, ensuring personal and property safety. The installation process is simple and convenient, without the need for complex tools and equipment, greatly reducing installation time and cost. It can also be cut and spliced on-site according to actual needs, adapting to different size and shape requirements.